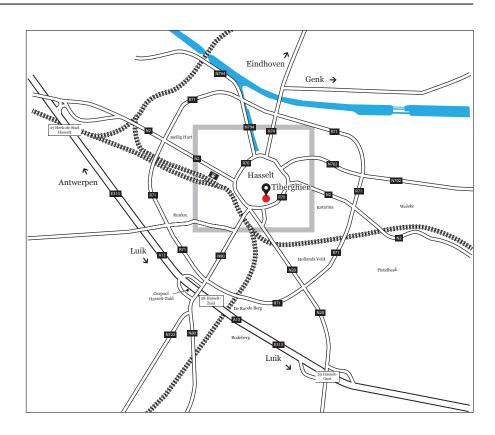

CONTACT :: MAP AND DIRECTIONS

## Tiberghien Hasselt

Torenplein 7 B13.1 3500 Hasselt, Belgium

T +32 11 57 00 13 info@tiberghien.com

**ENTRANCE:** The office is located in the building where Radisson Blu is accommodated. Ring the bell by the door at the right of the hotel and take the elevator to the 13th floor.

## BY CAR:

- · Enter the highway to Hasselt.
- On the E313, take exit 28-Hasselt-Zuid.
- Turn left onto the Sint-Truidersteenweg N8o.
- Turn right onto the R70.
- Continue along the R70 until the junction with the N2 and turn left onto the Maastrichterstraat.
- Follow to the Capucienenstraat. Your destination is at your right-hand side.

## BY TRAIN (15 minute walk to the office):

- · Get off at Hasselt station and walk out.
- Follow the Bampslaan to your right at the end of the Stationsplein.
- Cross the street at the end of the Bampslaan and continue along the Ridder Portsmansstraat.
- Walk straight through down the Ridder Portmansstraat, Havermarkt and Maastrichterstraat.
- In the Maastrichterstraat, take the first right (Sint-Jozefsstraat) and walk along the shops until you reach the Capucienenstraat. Turn left and continue until you reach the Radisson Blue Hotel to your left.